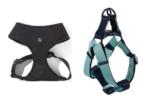

#### **Harnesses**

Choose a "Y" shaped front

True Love adjustable harness

Shine Canine

Rufffwear front range harness

<u>Further Faster</u>

Dog Copenhagen Comfort Pro / Air Walk

Blue-9 Balance Neck Buckle

For puppies, mesh or step-in, ok whilst growing Eg, KMart