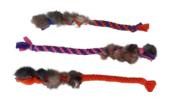

### **Toys**

Provide a variety of textures, noises, hardness/softness

Fleece Tug Toys

Add fur for more appeal

Ball on Rope Eg. "Liker" brand

Ball in sock
Dollar Shop + DIY!

Squeaky Toys

Eg. Outward Hound Snake

Crackle sounds

Eg. JW Crackle Balls

Soft & Cuddly

Eg. Yours Droolly Dog